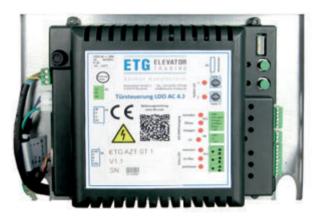

## LDO AC 4.0 – intelligent comfort elevator door drive with frequency converter and gearless + brushless motor

#### Features and advantages of LDO AC 4.0:

- gearless drive unit with brushless synchronous motor
- automatic determination of door panel masses at the calibration run test and automatic choice of a predetermined driving cycle
- easy control-unit
- monitoring of position and speed
- automatic detection of rotating direction
- ¬ adjustable speed profile
- adjusting of parameter with every W-LAN capable tool
- CAN-BUS and data provision function