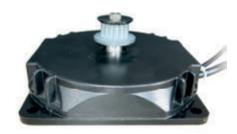

#### Design:

- controlled door drive with LDO AC 4.0 + gearless + brushless motor
- plastic rollers with ball bearing for good and smooth running of sliding carriage
- opening start already possible at 90 mm before leveling
- condition of delivery: demounted / packed in a carton
- standard design of door panels: galvanized
- ¬ protection class of cabin door IP21
- aluminium sill
- ¬ incl. mechanical cabin door interlock