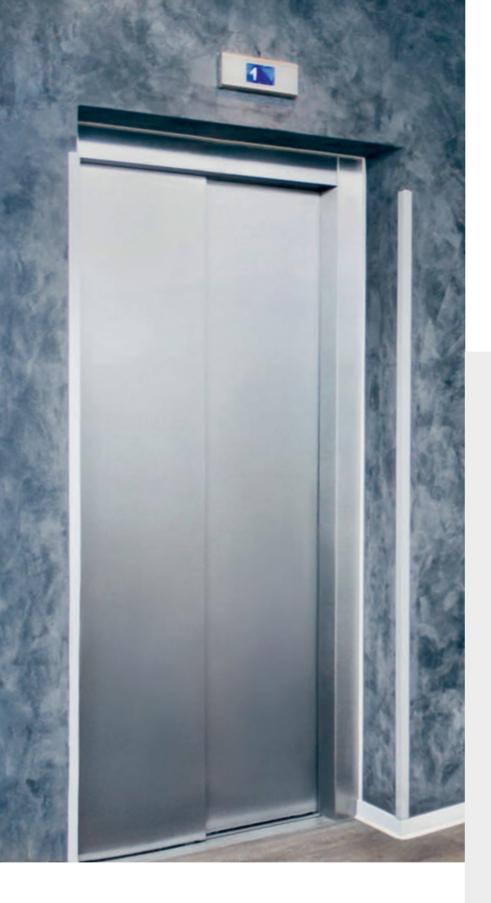

**ELEVATOR DOORS** AUTOMATIC ELEVATOR DOOR MARATHON 3000

German manufacturer

2-PANEL ONE-SIDE OPENING LANDING DOOR

2-PANEL ONE-SIDE OPENING CABIN DOOR

# 2-panel one-side opening landing door

### Design:

- EC type examination certificate
- → landing door for shaft walls according EN81-58 E120
- installation depth 100mm when mounting in reveal
- door panels underneath adjustable with eccentric
- plastic rollers with ball bearings for good and smooth running of the sliding carriage
- closing device: spring
- door frame as screw construction
- landing apron is included in delivery (steel plate galvanized)
- condition of delivery: demounted / packed in a carton
- standard design of door panels and frames: galvanized
- portal frame 120 mm circular
- ¬ protection class of landing door IP21/IP54
- ¬ aluminium sill incl. additional sill
- fastening angles above/below
- suitable for one-man mounting