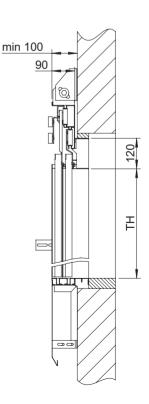

### Design:

- EC type examination certificate
- → landing door for shaft walls according EN81-58 E120
- installation depth 100mm when mounting in reveal
- door panels underneath adjustable with eccentric
- plastic rollers with ball bearings for good and smooth running of the sliding carriage
- closing device: spring
- door frame as screw construction
- landing apron is included in delivery (steel plate galvanized)
- condition of delivery: demounted / packed in a carton
- standard design of door panels and frames: galvanized
- portal frame 120 mm circular
- ¬ protection class of landing door IP21/IP54
- ¬ aluminium sill incl. additional sill
- fastening angles above/below
- suitable for one-man mounting

TB = door width / TH = door height