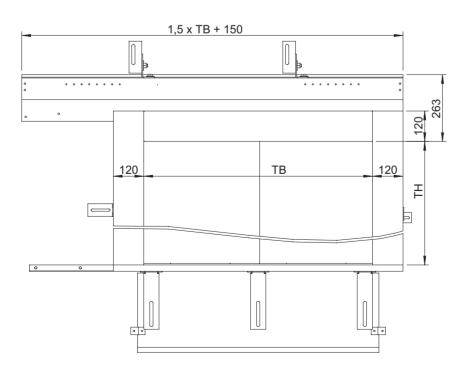

| door variations     |                      |      |                        |  |
|---------------------|----------------------|------|------------------------|--|
| door width<br>in mm | door height<br>in mm |      | opening<br>variati ons |  |
| 800                 | 2000                 | 2100 |                        |  |
| 900                 | 2000                 | 2100 |                        |  |

TB = door width / TH = door height