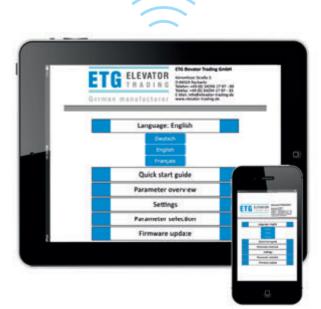

#### Features and advantages of LDO AC 4.0:

- gearless drive unit with brushless synchronous motor
- automatic determination of door panel masses at the calibration run test and automatic choice of a predetermined driving cycle
- easy control-unit
- monitoring of position and speed
- automatic detection of rotating direction
- ¬ adjustable speed profile
- adjusting of parameter with every W-LAN capable tool
- CAN-BUS and data provision function